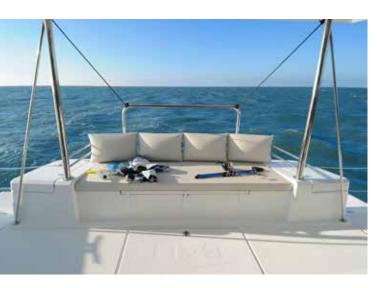

# **BALI 4.1**

The integral deck, efficient for sailing, allows you to move smooth around the various spaces, from the aft platform with bench seat to the forward cockpit with lounge and sunbathing area. The full-comfort flybridge is home to an immense and safe relaxation area as well as the helm station designed for single-handed or short-handed use... not to mention the performance and quality that make the Catana group's range so successful.

### TOYS & TENDER

2 paddle surf Dinghy 3,42m with 3,5 HP engine Snorkelling gear Built: 2018

Flag: Spanish Flag

Builder: Catana Group

Lenght: 12,5m Beam: 6,42m

Draft: 1,12m

Displacement: 9T

Engines: 2 x 40 HP