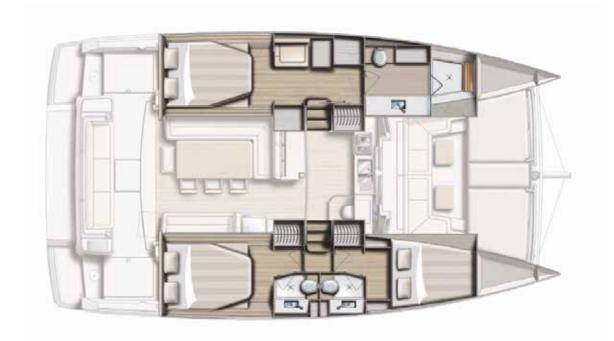

#### SPECIFICATIONS & ACCOMODATIONS

Guest cabins: 3 (1 owner cabin + 2 double cabins) + 3 heads

Crew cabin: 2 (portside & starboard forepeak)

### TOYS & TENDER

2 paddle surf Dinghy 3,42m with 3,5 HP engine Snorkelling gear Built: 2018

Flag: Spanish Flag

Builder: Catana Group

Lenght: 12,5m Beam: 6,42m

Draft: 1,12m

Displacement: 9T

Engines: 2 x 40 HP

Fuel: 400L

Fresh water: 800L

Refrigerateur + Freezer: 265L

Guest: 6 pax sleeping / 11pax sailing

Crew: Captain mandatory