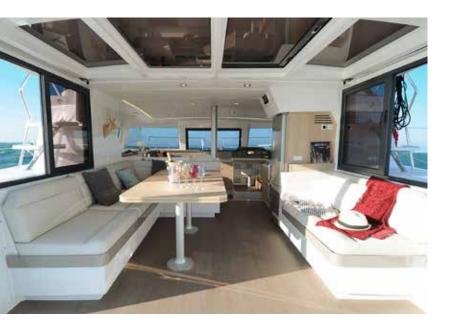

# **BALI 4.1**

The integral deck, efficient for sailing, allows you to move smooth around the various spaces, from the aft platform with bench seat to the forward cockpit with lounge and sunbathing area. The full-comfort flybridge is home to an immense and safe relaxation area as well as the helm station designed for single-handed or short-handed use... not to mention the performance and quality that make the Catana group's range so successful.

#### SPECIFICATIONS & ACCOMODATIONS

Guest cabins: 3 (1 owner cabin + 2 double cabins) + 3 heads

Crew cabin: 2 (portside & starboard forepeak)