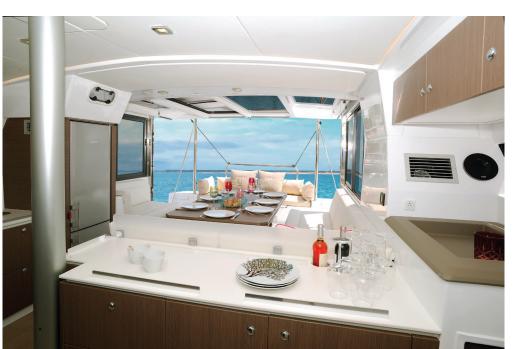

# **BALI 4.1**

The integral deck, efficient for sailing, allows you to move smooth around the various spaces, from the aft platform with bench seat to the forward cockpit with lounge and sunbathing area. The full-comfort flybridge is home to an immense and safe relaxation area as well as the helm station designed for single-handed or short-handed use... not to mention the performance and quality that make the Catana group's range so successful.