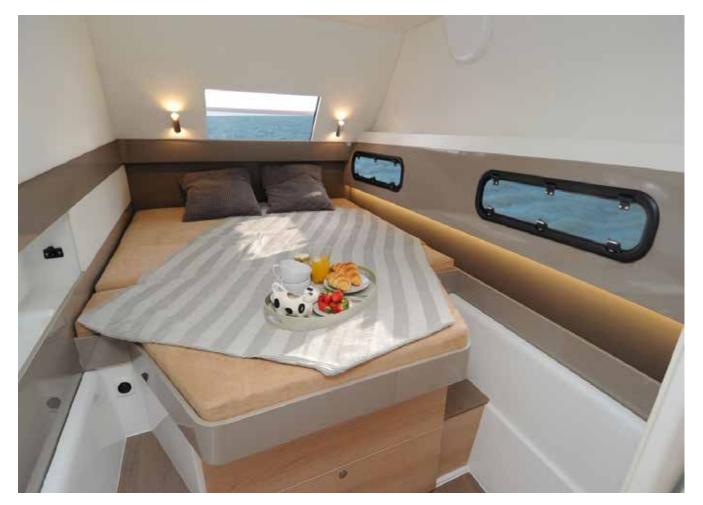

#### SPECIFICATIONS & ACCOMODATIONS

Guest cabins: 3 (1 owner cabin + 2 double cabins) + 3 heads

Crew cabin: 2 (portside & starboard forepeak)