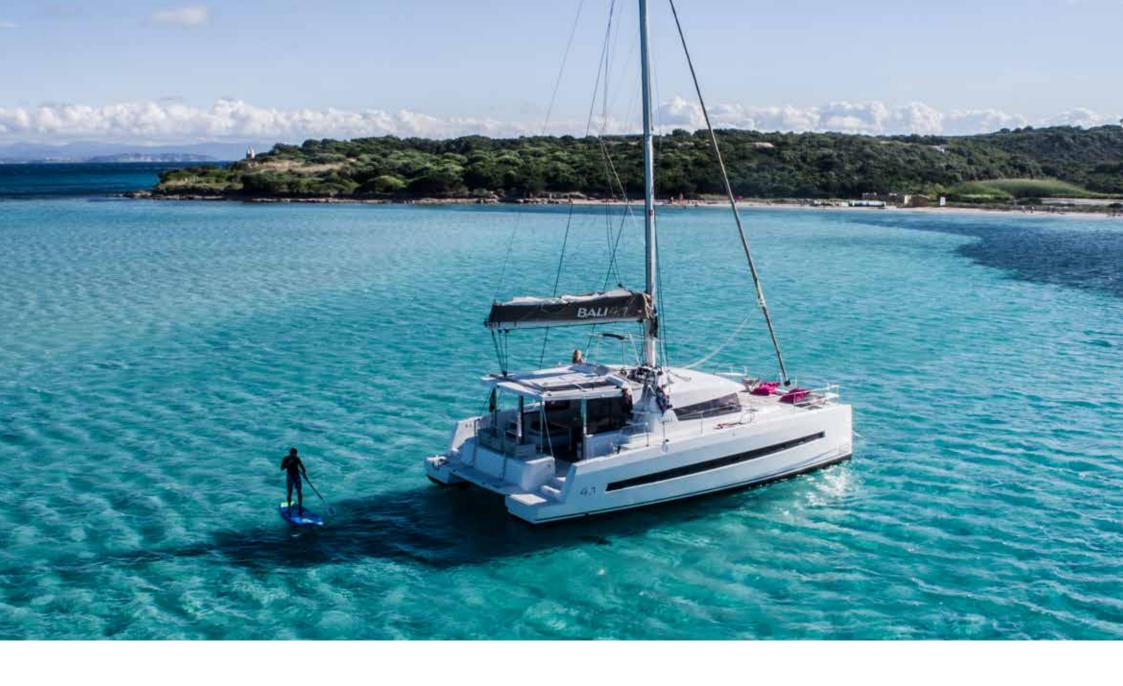

# **BALI 4.1**

The integral deck, efficient for sailing, allows you to move smooth around the various spaces, from the aft platform with bench seat to the forward cockpit with lounge and sunbathing area. The full-comfort flybridge is home to an immense and safe relaxation area as well as the helm station designed for single-handed or short-handed use... not to mention the performance and quality that make the Catana group's range so successful.

### TOYS & TENDER

2 paddle surf Dinghy 3,42m with 3,5 HP engine Snorkelling gear Built: 2018

Flag: Spanish Flag

Builder: Catana Group

Lenght: 12,5m Beam: 6,42m

Draft: 1,12m

Displacement: 9T

Engines: 2 x 40 HP