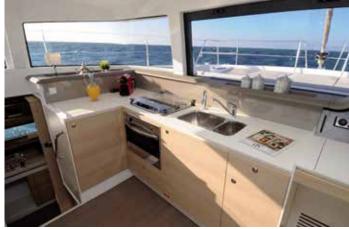

#### SPECIFICATIONS & ACCOMODATIONS

Guest cabins: 3 (1 owner cabin + 2 double cabins) + 3 heads

Crew cabin: 2 (portside & starboard forepeak)