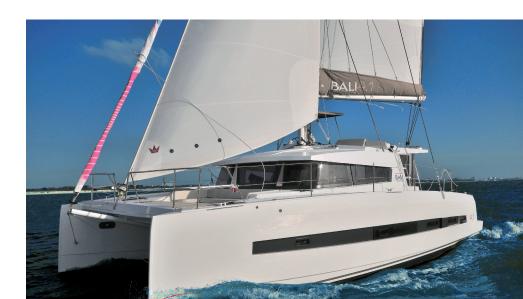

# **BALI 4.1**

The integral deck, efficient for sailing, allows you to move smooth around the various spaces, from the aft platform with bench seat to the forward cockpit with lounge and sunbathing area. The full-comfort flybridge is home to an immense and safe relaxation area as well as the helm station designed for single-handed or short-handed use... not to mention the performance and quality that make the Catana group's range so successful.

### TOYS & TENDER

2 paddle surf Dinghy 3,42m with 3,5 HP engine Snorkelling gear Built: 2018

Flag: Spanish Flag

Builder: Catana Group

Lenght: 12,5m Beam: 6,42m

Draft: 1,12m

Displacement: 9T

Engines: 2 x 40 HP