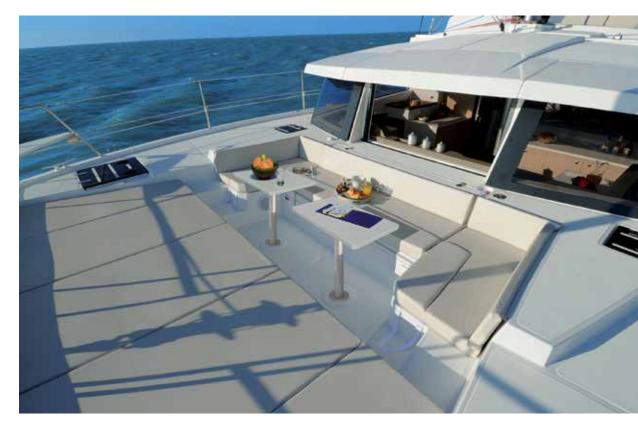

# **BALI 4.1**

The integral deck, efficient for sailing, allows you to move smooth around the various spaces, from the aft platform with bench seat to the forward cockpit with lounge and sunbathing area. The full-comfort flybridge is home to an immense and safe relaxation area as well as the helm station designed for single-handed or short-handed use... not to mention the performance and quality that make the Catana group's range so successful.