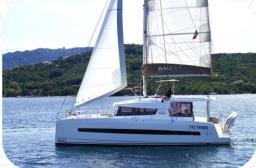

## The Boat

The BALI 4.1 is characterised by very ergonomic living spaces which are entirely free of bulkheads. It is the first catamaran in this size to offer a large forward cockpit with sunbathing area, a relaxation area as well as a level of comfort worthy of a much larger catamaran. Taking you in a flash from sailing mode to Lounge mode, the BALI 4.1 gives you single cockpit/saloon area entirely free of bulkheads which is accessed via an immense folding glazed door.