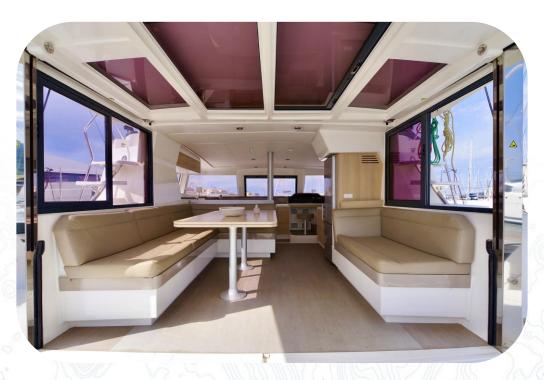

## The Boat

The BALI 4.1 is characterised by very ergonomic living spaces which are entirely free of bulkheads. It is the first catamaran in this size to offer a large forward cockpit with sunbathing area, a relaxation area as well as a level of comfort worthy of a much larger catamaran. Taking you in a flash from sailing mode to Lounge mode, the BALI 4.1 gives you single cockpit/saloon area entirely free of bulkheads which is accessed via an immense folding glazed door.

With extraordinary natural light, the wide opening windows ensure exceptional natural ventilation and a fantastic panoramic view.