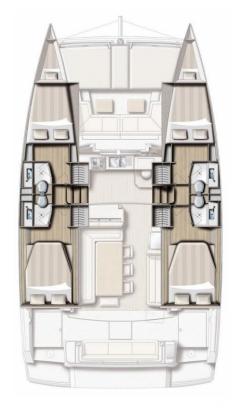

## Marina di Cannigione

| Year           | 2019             |
|----------------|------------------|
| Cabins         | 4+2              |
| Berths         | 8+2              |
| Toilets        | 4                |
| Category       | A 10             |
| Overall lenght | 12.35 m          |
| Overall beam   | 6.72 m           |
| Keel draft     | 1.12 m           |
| Total sail     | 92 mq            |
| Engine         | 2 x Yanmar 40 HP |
| Fuel capacity  | 400 lt           |
| Water capacity | 800 It           |

## The Boat

The BALI 4.1 is characterised by very ergonomic living spaces which are entirely free of bulkheads. It is the first catamaran in this size to offer a large forward cockpit with sunbathing area, a relaxation area as well as a level of comfort worthy of a much larger catamaran. Taking you in a flash from sailing mode to Lounge mode, the BALI 4.1 gives you single cockpit/saloon area entirely free of bulkheads which is accessed via an immense folding glazed door.