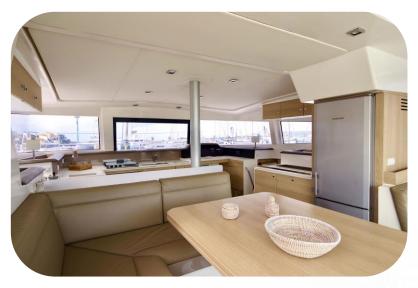

## The Boat

The BALI 4.1 is characterised by very ergonomic living spaces which are entirely free of bulkheads. It is the first catamaran in this size to offer a large forward cockpit with sunbathing area, a relaxation area as well as a level of comfort worthy of a much larger catamaran. Taking you in a flash from sailing mode to Lounge mode, the BALI 4.1 gives you single cockpit/saloon area entirely free of bulkheads which is accessed via an immense folding glazed door.

With extraordinary natural light, the wide opening windows ensure exceptional natural ventilation and a fantastic panoramic view.