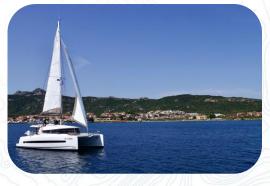

## The Boat

The BALI 4.1 is characterised by very ergonomic living spaces which are entirely free of bulkheads. It is the first catamaran in this size to offer a large forward cockpit with sunbathing area, a relaxation area as well as a level of comfort worthy of a much larger catamaran. Taking you in a flash from sailing mode to Lounge mode, the BALI 4.1 gives you single cockpit/saloon area entirely free of bulkheads which is accessed via an immense folding glazed door.