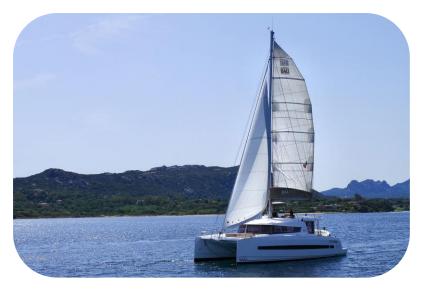

## Marina di Cannigione

| Year           | 2019             |
|----------------|------------------|
| Cabins         | 4+2              |
| Berths         | 8+2              |
| Toilets        | 4                |
| Category       | A 10             |
| Overall lenght | 12.35 m          |
| Overall beam   | 6.72 m           |
| Keel draft     | 1.12 m           |
| Total sail     | 92 mq            |
| Engine         | 2 x Yanmar 40 HP |
| Fuel capacity  | 400 lt           |
| Water capacity | 800 It           |

## The Boat

The BALI 4.1 is characterised by very ergonomic living spaces which are entirely free of bulkheads. It is the first catamaran in this size to offer a large forward cockpit with sunbathing area, a relaxation area as well as a level of comfort worthy of a much larger catamaran. Taking you in a flash from sailing mode to Lounge mode, the BALI 4.1 gives you single cockpit/saloon area entirely free of bulkheads which is accessed via an immense folding glazed door.