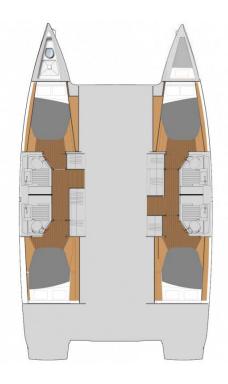

## Marina di Cannigione

| Year           | 2024            |
|----------------|-----------------|
| Cabins         | 4+1             |
| Berths         | 8+2+1           |
| Toilets        | 4+1             |
| Category       | A 11            |
| Overall lenght | 12.59 m         |
| Overall beam   | 7.20 m          |
| Keel draft     | 1.25 m          |
| Total sail     | 70 mq           |
| Engine         | 2 x Volvo 50 HP |
| Fuel capacity  | 470 lt          |
| Water capacity | 700 lt          |