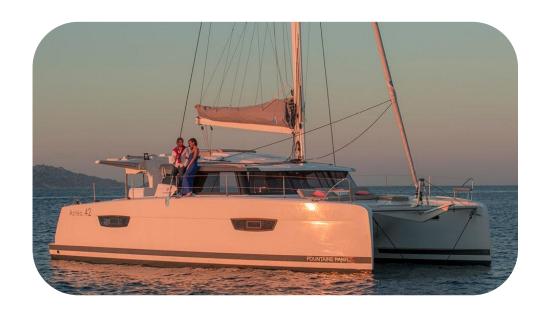

## The Boat

By inventing the Astréa 42, Fountaine Pajot Sailing Catamarans reaffirms its ongoing commitment to build and innovate based on its experience. its inverted bow sketches out an elegant and dynamic silhouette, while creating stunning volumes inside the boat. What we call togetherness takes place when you strike the right balance between closeness to others and the respect for one's own privacy. This subtle harmony is the very soul of the cruising catamaran Astréa 42. The Astréa 42 is above all a philosophy. Live the sea to the full, all together.