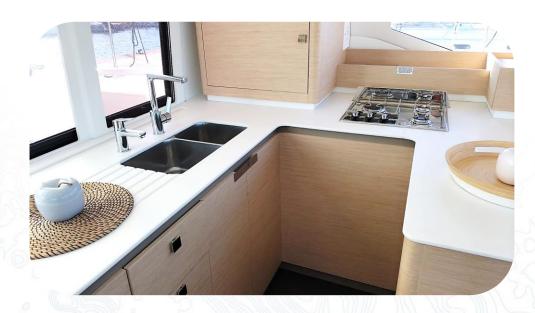

## **Equipment & Comfort**

| Battened mainsail 100%              | Furling genoa                   |
|-------------------------------------|---------------------------------|
| Solar panel                         | Electric winch                  |
| Inverter                            | Autopilot                       |
| Wind instruments                    | Tender                          |
| Plotter GPS and VHF                 | Grill on cockpit                |
| External cushions                   | 220V Generator                  |
| Air conditioning                    | Watermaker 12V 50 L/h           |
| USB and 220V sockets                | External shower with Warm water |
| Convertible dinette into double bed | Fridge 65 lt + freezer 90 lt    |
| Radio&Music player                  | Nespresso coffee machine        |
| Outboard engine                     | Micro-wave oven                 |