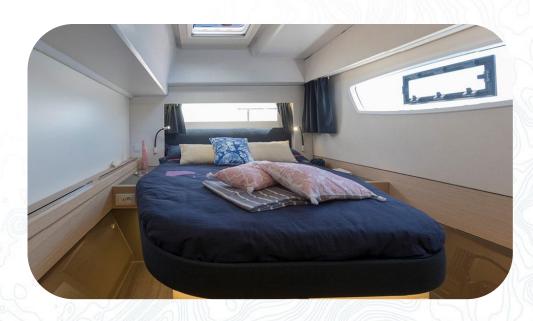

## Marina di Cannigione

| Year           | 2024            |
|----------------|-----------------|
| Cabins         | 4+1             |
| Berths         | 8+2+1           |
| Toilets        | 4+1             |
| Category       | A 11            |
| Overall lenght | 12.59 m         |
| Overall beam   | 7.20 m          |
| Keel draft     | 1.25 m          |
| Total sail     | 70 mq           |
| Engine         | 2 x Volvo 50 HP |
| Fuel capacity  | 470 lt          |
| Water capacity | 700 lt          |