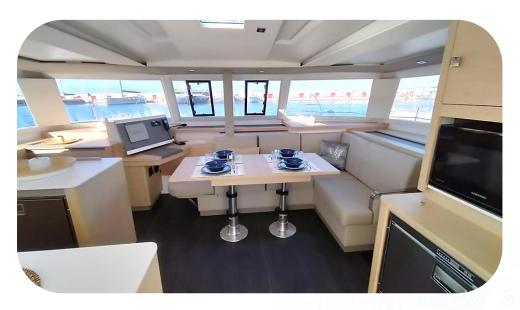

## **Equipment & Comfort**

| Battened mainsail 100%              | Furling genoa                   |
|-------------------------------------|---------------------------------|
| Solar panel                         | Electric winch                  |
| Inverter                            | Autopilot                       |
| Wind instruments                    | Tender                          |
| Plotter GPS and VHF                 | Grill on cockpit                |
| External cushions                   | 220V Generator                  |
| Air conditioning                    | Watermaker 12V 50 L/h           |
| USB and 220V sockets                | External shower with Warm water |
| Convertible dinette into double bed | Fridge 65 lt + freezer 90 lt    |
| Radio&Music player                  | Nespresso coffee machine        |
| Outboard engine                     | Micro-wave oven                 |