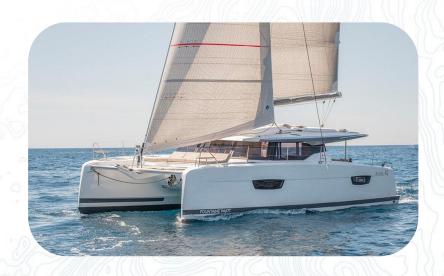

## The Boat

By inventing the Astréa 42, Fountaine Pajot Sailing Catamarans reaffirms its ongoing commitment to build and innovate based on its experience. its inverted bow sketches out an elegant and dynamic silhouette, while creating stunning volumes inside the boat. What we call togetherness takes place when you strike the right balance between closeness to others and the respect for one's own privacy. This subtle harmony is the very soul of the cruising catamaran Astréa 42. The Astréa 42 is above all a philosophy. Live the sea to the full, all together.