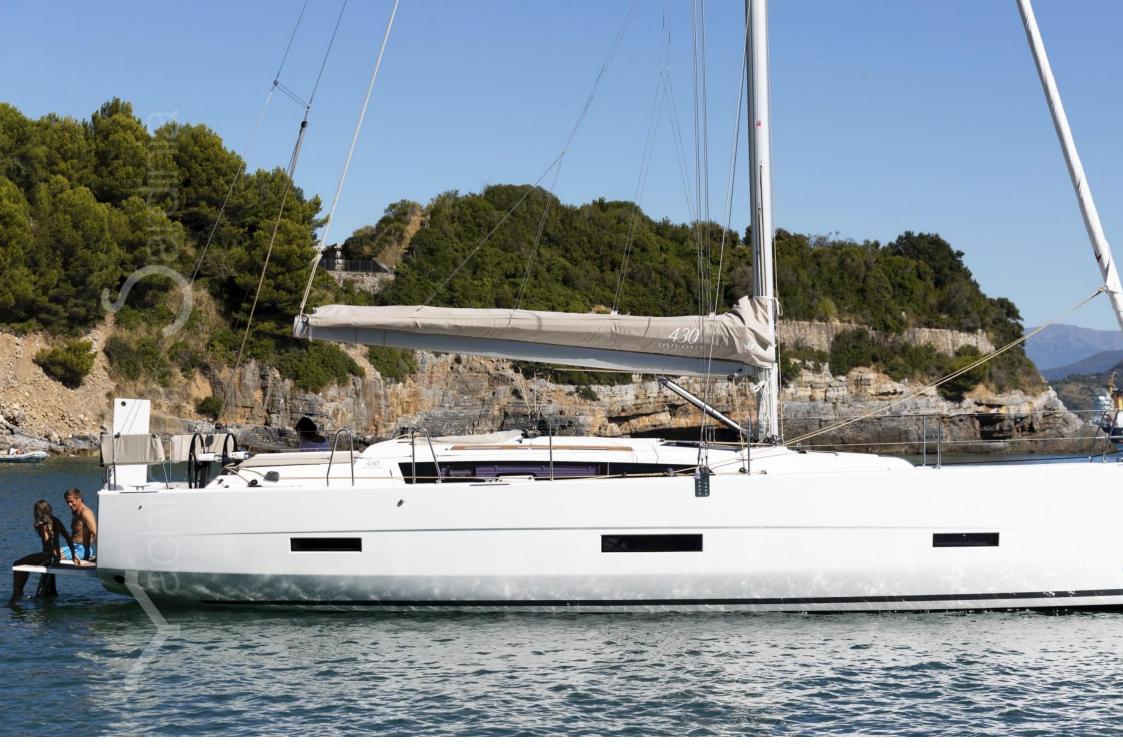

## HERMIONE

2019 | DUFOUR 430 GRAND LARGE 13.24 M | 4 CABINS | 8 GUESTS

## SHOTS

This photobook contains the following shots :

- June 2021
- Interiors Duf 430 Hermione
- May 2019
- Shipyard pictures: sailing
- Shipyard pictures: exteriors

June 2021

June 2021

Shipyard pictures: sailing

Shipyard pictures: exteriors

58/65

Shipyard pictures: exteriors

YACHT & HOTEL ISO 9001 certificated Document generated on 2022-10-31

Shipyard pictures: exteriors

YACHT & HOTEL ISO 9001 certificated Document generated on 2022-10-31