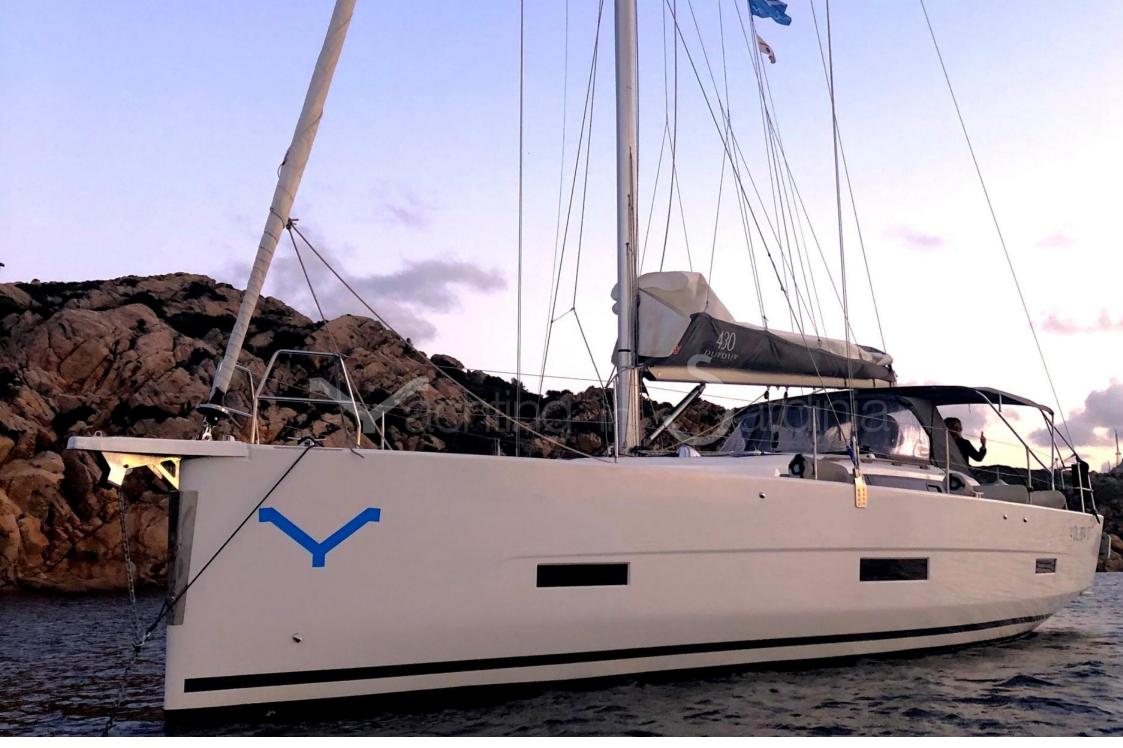

## HERMIONE

2019 | DUFOUR 430 GRAND LARGE 13.24 M | 4 CABINS | 8 GUESTS

## SHOTS

This photobook contains the following shots :

- June 2021
- Interiors Duf 430 Hermione
- May 2019
- Shipyard pictures: sailing
- Shipyard pictures: exteriors

June 2021

June 2021

Shipyard pictures: sailing

YACHT & HOTEL ISO 9001 certificated Document generated on 2022-10-31

Shipyard pictures: sailing

YACHT & HOTEL ISO 9001 certificated Document generated on 2022-10-31

47/65

Shipyard pictures: exteriors

YACHT & HOTEL ISO 9001 certificated Document generated on 2022-10-31