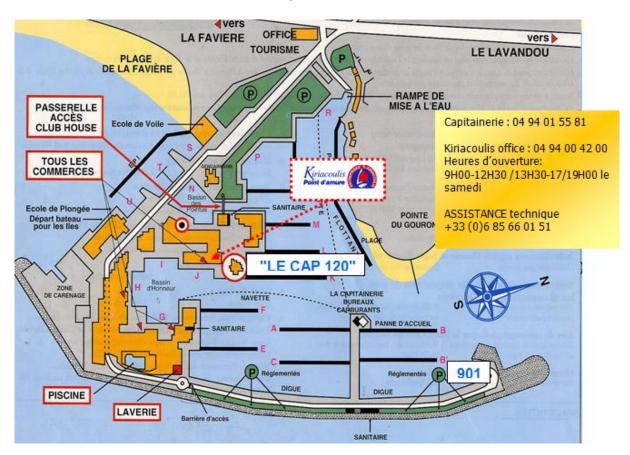

## Base Information: FRANCE / PORT DE BORMES LES MIMOSAS

Address: KIRIACOULIS POINT D'AMURE,

Bassin d'Honneur, Port de Bormes, 83230 Bormes-les-Mimosas, FRANCE

**Telephones:** +33 (0)494004200 office-during opening hours

**Email:** contact@kpa-bormes.fr

Our staff will be expecting you in our office, located in the heart of the Marina of Bormes, next to the restaurant MIMOSAS SUR LE TOIT. The Marina is a pedestrian area, so you will have to park at the entrance, on the public parking. During the season our yachts are located

on the breakwater wall, where car parking is allowed for boarding.

**OFFICE HOURS:** Monday - Friday 9:00 - 17:00.

in Season Saturday: 9:00 - 19:00.

**EMBARKATION:** Monday-Friday: 14:00 - 16:00.

Saturdays the latest at 18:30.

**PARKING 1 Marina** 1.60EUR per hour - 8.00EUR per day

**PARKING 2 YCIBM** 

Along sea wall

12.00EUR per day

**PARKING 3** Guarded private parking 2 Km from the Marina

reservation in advance: j.olivier83@orange.fr - +33 494