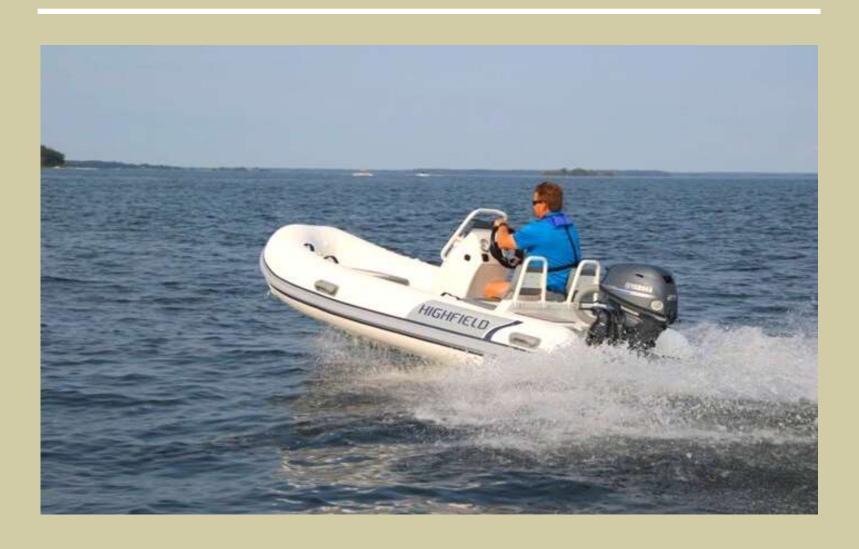

## Croda Rossa is equipped with tender Highfield® CL340 with 20 Hp outboard engine