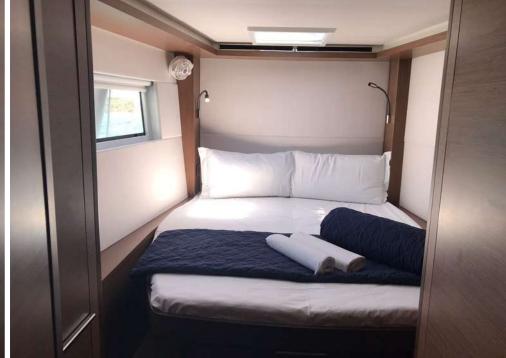

# Total comfort cabins with sea view

Croda Rossa has 6 double cabins

Each cabins is bright and beautiful with private bathroom.

In the frontpeak 2 cabins are reserved to crew.