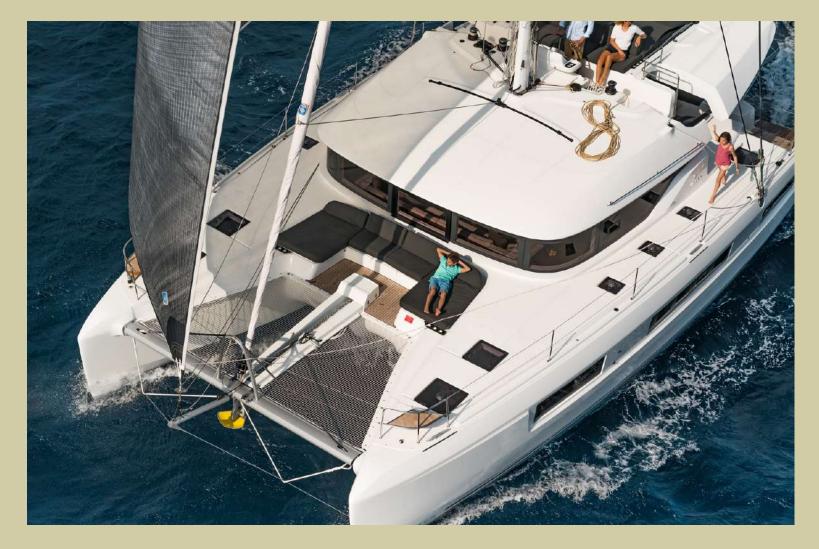

# Comfortable and Functional

A flybridge with two secure accesses and a helm station provides perfect visibility. And behind the helm station, a huge modular recreation area

A large open cockpit facing out to sea, large stern skirts enable easy access to the boat and a large modular dining area with removable bench seats to welcome children and adults alike. A second cockpit for further enjoyment of the foredeck with dual function: seating or deck chair position, flush with the forward trampoline.