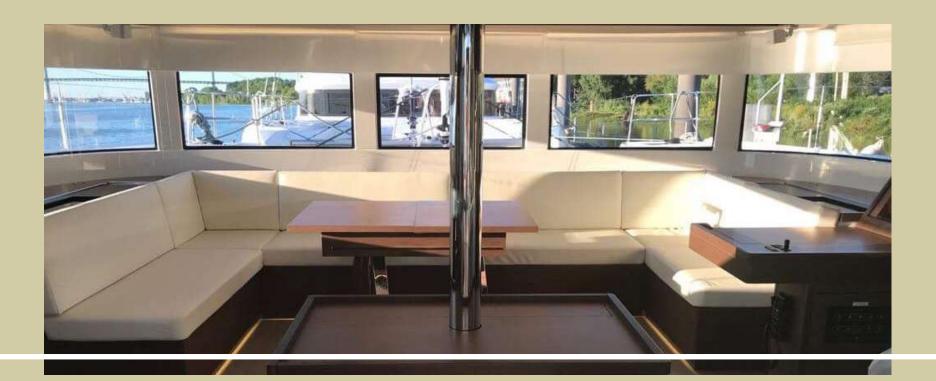

#### Interior area

The spaciously designed layout by Nauta, reveals innovative architecture where every detail has been planned to create a warm, homely atmosphere with a slightly elevated lounge area for enhanced panoramic vision, which can easily be turned into a dining area if needed.