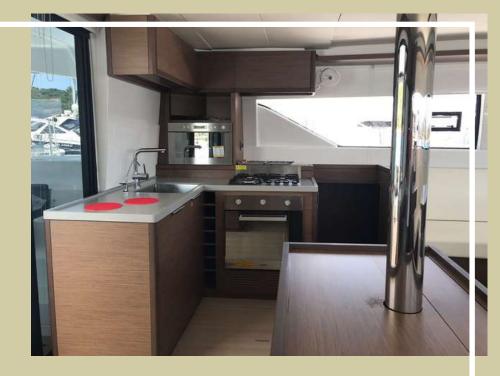

#### Interior area

The spaciously designed layout by Nauta, reveals innovative architecture where every detail has been planned to create a warm, homely atmosphere with a slightly elevated lounge area for enhanced panoramic vision, which can easily be turned into a dining area if needed.

#### COMFORT

A/C in saloon and in each cabin

Fans in cabins and fans in saloon

Cockpit fridge

Washing Machine

Dishwasher

Watermaker

Generator

TV 40'

Nespresso Machine

Microwave

Tender Lift