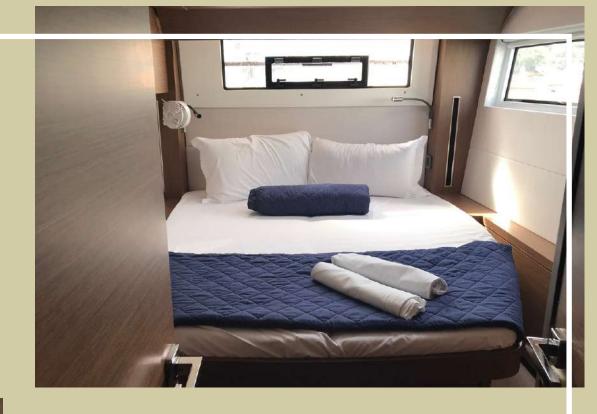

# Total comfort cabins with sea view

Croda Rossa has 6 double cabins

Each cabins is bright and beautiful with private bathroom.

In the frontpeak 2 cabins are reserved to crew.