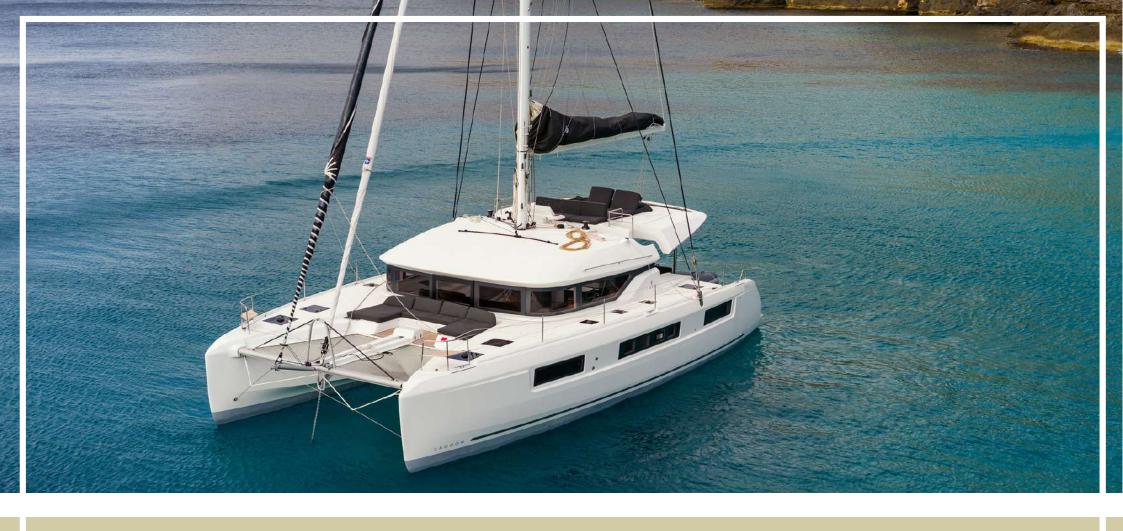

## Lagoon 50 Croda Rossa

Luxury Charter

This new boat is the perfect compromise between the emblematic

450 model and the 52.

With her new visual identity, rigging and hull design, she provides increased performance, comprising a unique brand signature.

# Comfortable and Functional

A flybridge with two secure accesses and a helm station provides perfect visibility. And behind the helm station, a huge modular recreation area

A large open cockpit facing out to sea, large stern skirts enable easy access to the boat and a large modular dining area with removable bench seats to welcome children and adults alike. A second cockpit for further enjoyment of the foredeck with dual function: seating or deck chair position, flush with the forward trampoline.