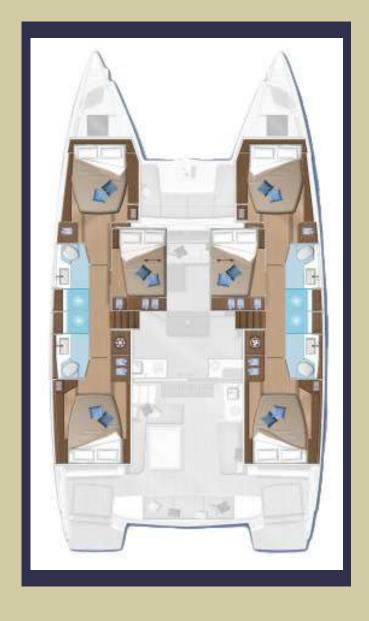

# Total comfort cabins with sea view

Croda Rossa has 6 double cabins

Each cabins is bright and beautiful with private bathroom.

In the frontpeak 2 cabins are reserved to crew.

### MAIN FEATURES

YEAR 2022

LENGTH 15,75 mt

GUESTS 12 in 6 cabins

CREW 2 in 2 cabins