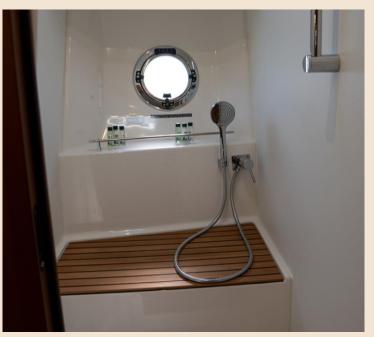

ews the spirit and style of the trawler range.





Her new hull has also been designed for optimum fuel consumption and efficiency. Her wheelhouse offers a strikingly generous glazed space, while the fore deck, with its large sun pad and a high protective pulpit make this long-distance cruiser even more distinctive.







Brightness, user- friendliness and comfortable living characterize the welcoming yet practical spaces of the Swift Trawler 41.

The aft galley links seamlessly with the cockpit, which has a sliding bench making it easy to get to the swim platform.









In the wheelhouse, the pilot site rotates, allowing eight passengers to sit down in the saloon.



The lounge space converts to a comfortable double berth sleeping space, surrounded by a curtain for privacy.













## The Swift Trawler 41 can easily welcome up to 7 passengers with the convertible lounge.