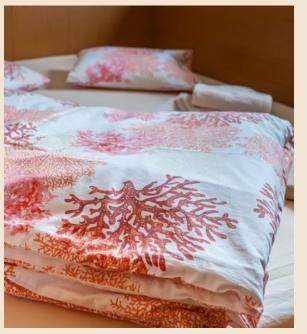

enews the spirit and style of the trawler range.





Her new hull has also been designed for optimum fuel consumption and efficiency. Her wheelhouse offers a strikingly generous glazed space, while the fore deck, with its large sun pad and a high protective pulpit make this long-distance cruiser even more distinctive.







Brightness, user- friendliness and comfortable living characterize the welcoming yet practical spaces of the Swift Trawler 41.

The aft galley links seamlessly with the cockpit, which has a sliding bench making it easy to get to the swim platform.









In the wheelhouse, the pilot site rotates, allowing eight passengers to sit down in the saloon.



The lounge space converts to a comfortable double berth sleeping space, surrounded by a curtain for privacy.













## The Swift Trawler 41 can easily welcome up to 7 passengers with the convertible lounge.