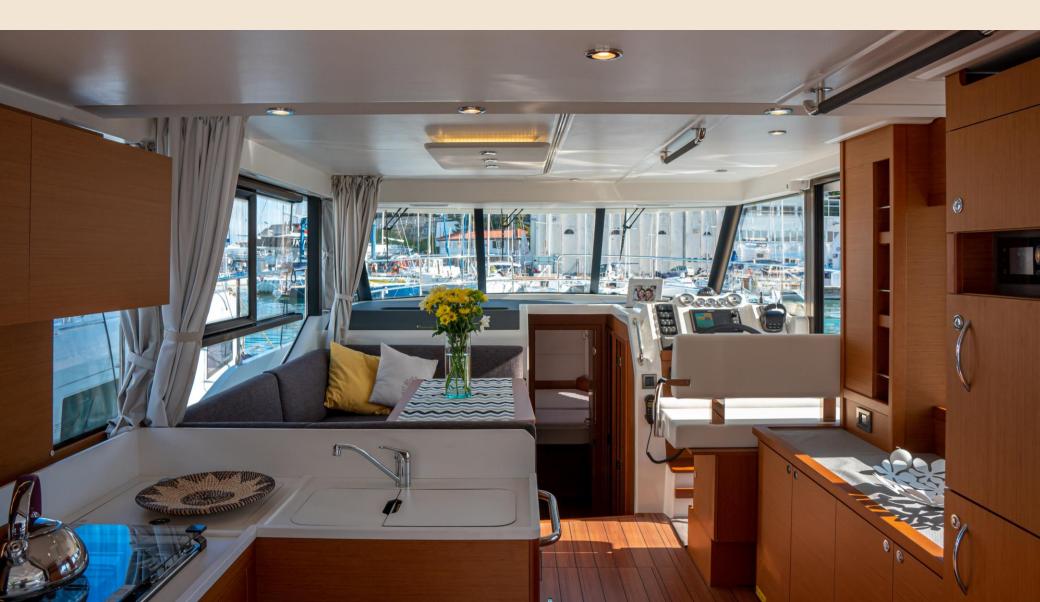

Brightness, user- friendliness and comfortable living characterize the welcoming yet practical spaces of the Swift Trawler 41.

The aft galley links seamlessly with the cockpit, which has a sliding bench making it easy to get to the swim platform.

In the wheelhouse, the pilot site rotates, allowing eight passengers to sit down in the saloon.

The lounge space converts to a comfortable double berth sleeping space, surrounded by a curtain for privacy.

## The Swift Trawler 41 can easily welcome up to 7 passengers with the convertible lounge.