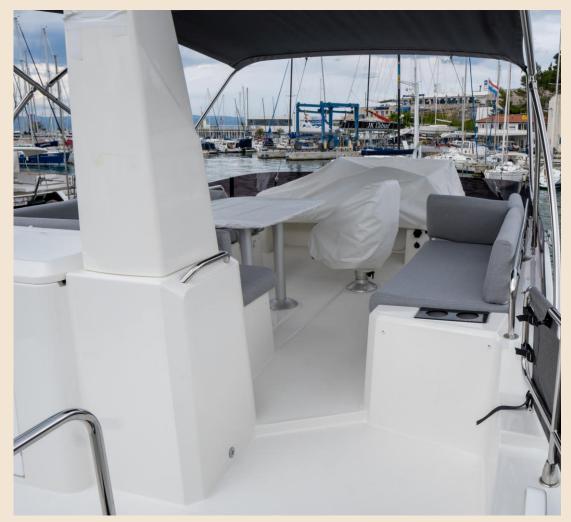

Brightness, user- friendliness and comfortable living characterize the welcoming yet practical spaces of the Swift Trawler 41.

The aft galley links seamlessly with the cockpit, which has a sliding bench making it easy to get to the swim platform.

In the wheelhouse, the pilot site rotates, allowing eight passengers to sit down in the saloon.

The lounge space converts to a comfortable double berth sleeping space, surrounded by a curtain for privacy.