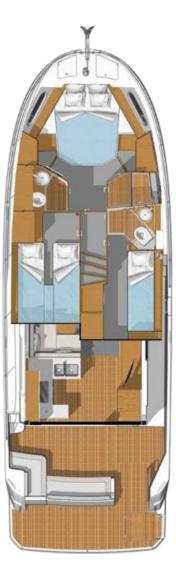

## SWIFT TRAWLER 41 FLY JUDITA

| Produced                          | 2020                |
|-----------------------------------|---------------------|
| Length                            | 13.43 m             |
| Draft                             | 1.15 m/3'9"         |
| Engine                            | 2 x VOLVO D4-300 HP |
| Cruising speed                    | 16 kts              |
| Cabins                            | 3                   |
| Berths                            | 5 + 2               |
| Bathrooms                         | 2                   |
| Fuel tank (L/US gal.) 1170/3      |                     |
| Water tank (L/ US gal.) 400 / 106 |                     |

In the wheelhouse, the pilot site rotates, allowing eight passengers to sit down in the saloon.

The lounge space converts to a comfortable double berth sleeping space, surrounded by a curtain for privacy.

## The Swift Trawler 41 can easily welcome up to 7 passengers with the convertible lounge.