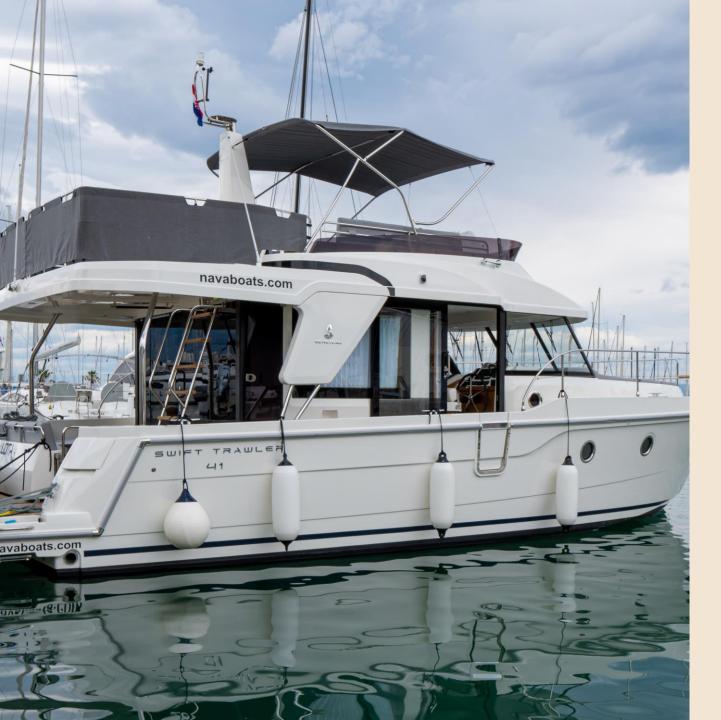

## SWIFT TRAWLER 41 FLY JUDITA

| Produced                          | 2020                |
|-----------------------------------|---------------------|
| Length                            | 13.43 m             |
| Draft                             | 1.15 m/3'9"         |
| Engine                            | 2 x VOLVO D4-300 HP |
| Cruising speed                    | 16 kts              |
| Cabins                            | 3                   |
| Berths                            | 5 + 2               |
| Bathrooms                         | 2                   |
| Fuel tank (L/US gal.) 1170/3      |                     |
| Water tank (L/ US gal.) 400 / 106 |                     |

## EQUIPMENT

- Air-condition,
- Generator,
- GPS with plotter,
- Depth sounder,
- Autopilot.

A generous passage maker, the Swift Trawler 41 successfully renews the spirit and style of the trawler range.

Her new hull has also been designed for optimum fuel consumption and efficiency. Her wheelhouse offers a strikingly generous glazed space, while the fore deck, with its large sun pad and a high protective pulpit make this long-distance cruiser even more distinctive.

Brightness, user- friendliness and comfortable living characterize the welcoming yet practical spaces of the Swift Trawler 41.

The aft galley links seamlessly with the cockpit, which has a sliding bench making it easy to get to the swim platform.