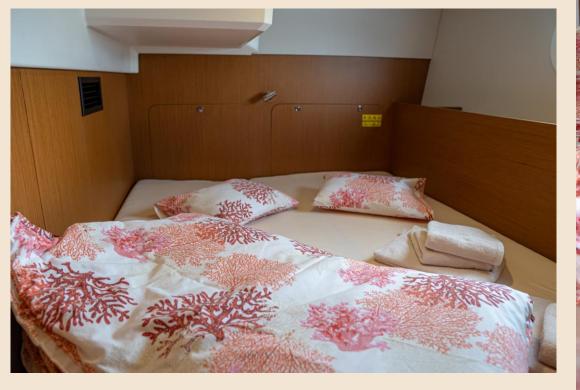

In the wheelhouse, the pilot site rotates, allowing eight passengers to sit down in the saloon.

The lounge space converts to a comfortable double berth sleeping space, surrounded by a curtain for privacy.

## The Swift Trawler 41 can easily welcome up to 7 passengers with the convertible lounge.