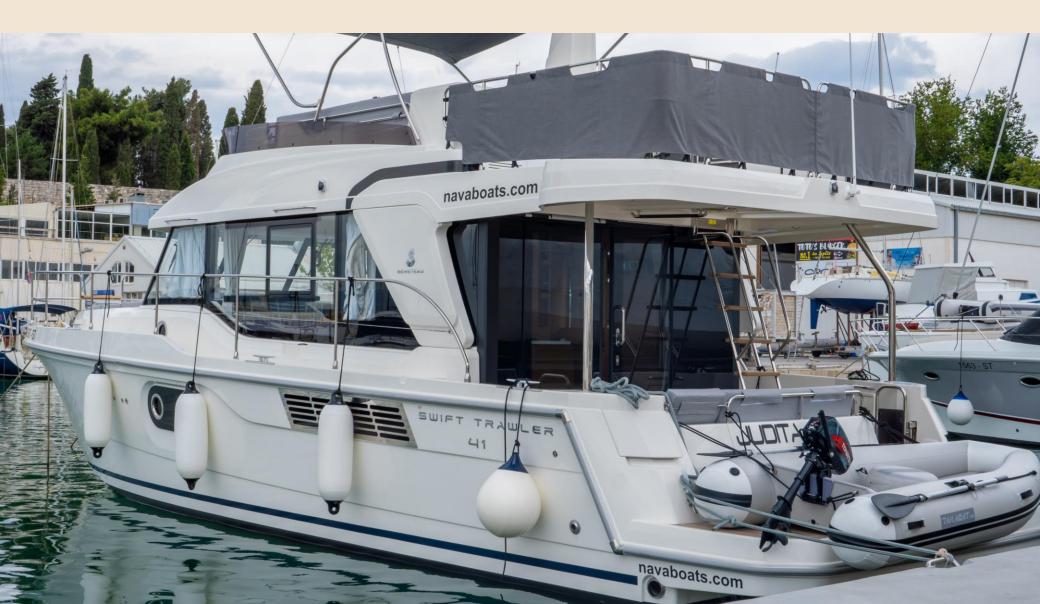

## SWIFT TRAWLER 41 FLY JUDITA

| Produced                          | 2020                |
|-----------------------------------|---------------------|
| Length                            | 13.43 m             |
| Draft                             | 1.15 m/3'9"         |
| Engine                            | 2 x VOLVO D4-300 HP |
| Cruising speed                    | 16 kts              |
| Cabins                            | 3                   |
| Berths                            | 5 + 2               |
| Bathrooms                         | 2                   |
| Fuel tank (L/US gal.) 1170/3      |                     |
| Water tank (L/ US gal.) 400 / 106 |                     |

## EQUIPMENT

- Air-condition,
- Generator,
- GPS with plotter,
- Depth sounder,
- Autopilot.

A generous passage maker, the Swift Trawler 41 successfully renews the spirit and style of the trawler range.

Her new hull has also been designed for optimum fuel consumption and efficiency. Her wheelhouse offers a strikingly generous glazed space, while the fore deck, with its large sun pad and a high protective pulpit make this long-distance cruiser even more distinctive.