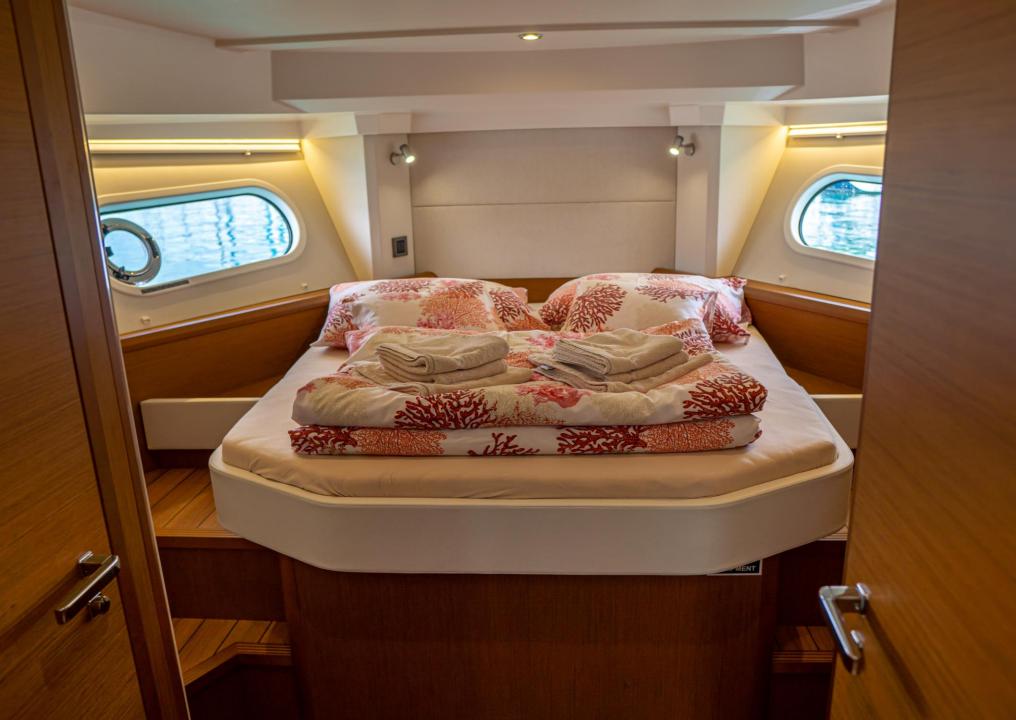

Brightness, user- friendliness and comfortable living characterize the welcoming yet practical spaces of the Swift Trawler 41.

The aft galley links seamlessly with the cockpit, which has a sliding bench making it easy to get to the swim platform.

In the wheelhouse, the pilot site rotates, allowing eight passengers to sit down in the saloon.

The lounge space converts to a comfortable double berth sleeping space, surrounded by a curtain for privacy.