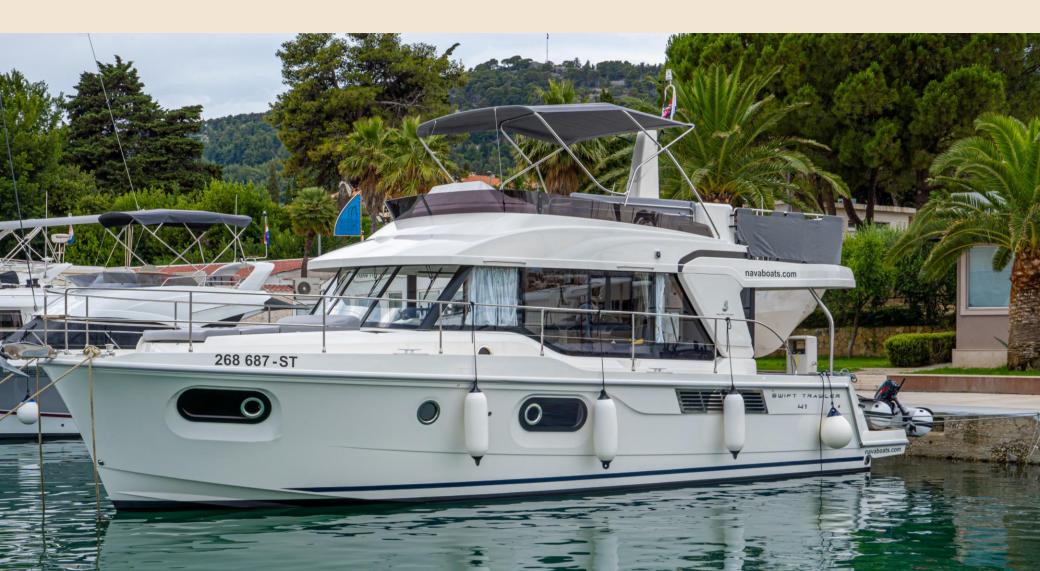

## SWIFT TRAWLER 41 FLY JUDITA

| Produced                          | 2020                |
|-----------------------------------|---------------------|
| Length                            | 13.43 m             |
| Draft                             | 1.15 m/3'9"         |
| Engine                            | 2 x VOLVO D4-300 HP |
| Cruising speed                    | 16 kts              |
| Cabins                            | 3                   |
| Berths                            | 5 + 2               |
| Bathrooms                         | 2                   |
| Fuel tank (L/US gal.) 1170/3      |                     |
| Water tank (L/ US gal.) 400 / 106 |                     |

## EQUIPMENT

- Air-condition,
- Generator,
- GPS with plotter,
- Depth sounder,
- Autopilot.

A generous passage maker, the Swift Trawler 41 successfully renews the spirit and style of the trawler range.

Her new hull has also been designed for optimum fuel consumption and efficiency. Her wheelhouse offers a strikingly generous glazed space, while the fore deck, with its large sun pad and a high protective pulpit make this long-distance cruiser even more distinctive.