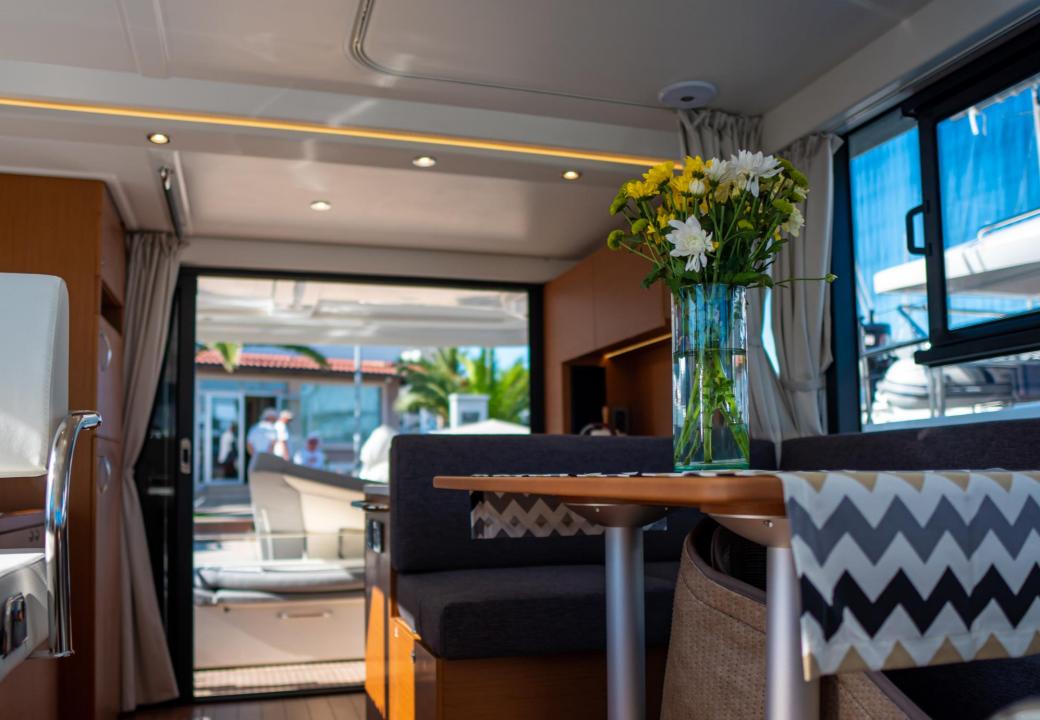

Brightness, user- friendliness and comfortable living characterize the welcoming yet practical spaces of the Swift Trawler 41.

The aft galley links seamlessly with the cockpit, which has a sliding bench making it easy to get to the swim platform.

In the wheelhouse, the pilot site rotates, allowing eight passengers to sit down in the saloon.

The lounge space converts to a comfortable double berth sleeping space, surrounded by a curtain for privacy.

## The Swift Trawler 41 can easily welcome up to 7 passengers with the convertible lounge.