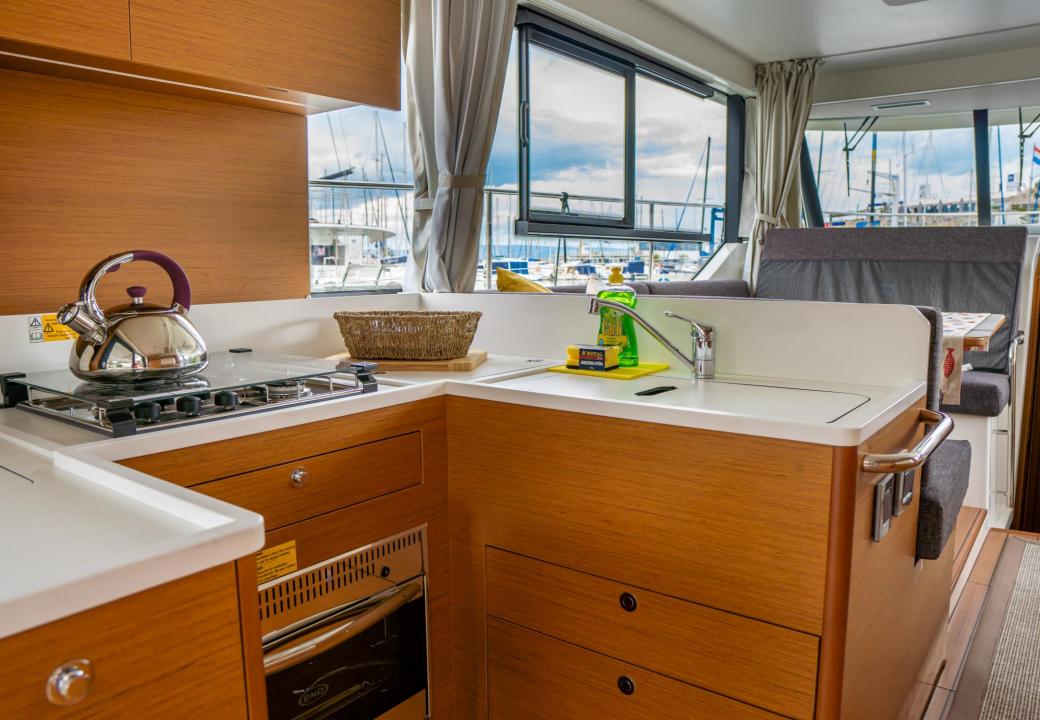

Brightness, user- friendliness and comfortable living characterize the welcoming yet practical spaces of the Swift Trawler 41.

The aft galley links seamlessly with the cockpit, which has a sliding bench making it easy to get to the swim platform.