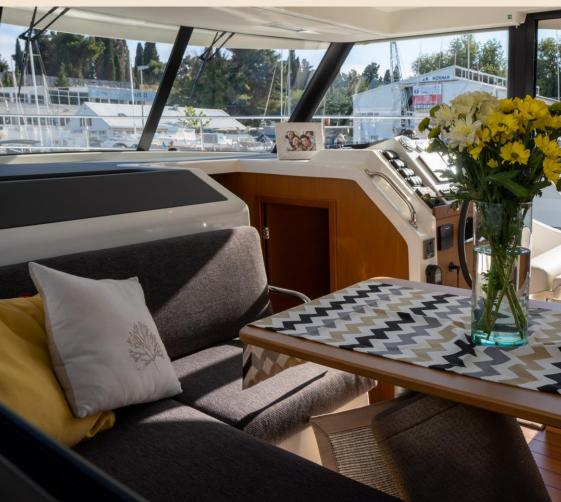

In the wheelhouse, the pilot site rotates, allowing eight passengers to sit down in the saloon.

The lounge space converts to a comfortable double berth sleeping space, surrounded by a curtain for privacy.

## The Swift Trawler 41 can easily welcome up to 7 passengers with the convertible lounge.