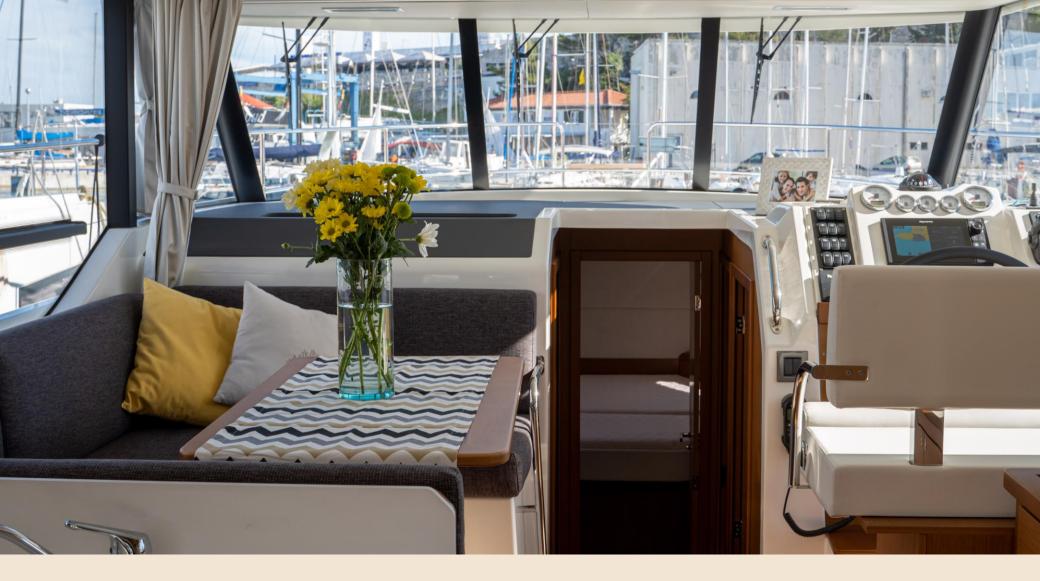

In the wheelhouse, the pilot site rotates, allowing eight passengers to sit down in the saloon.

The lounge space converts to a comfortable double berth sleeping space, surrounded by a curtain for privacy.

## The Swift Trawler 41 can easily welcome up to 7 passengers with the convertible lounge.