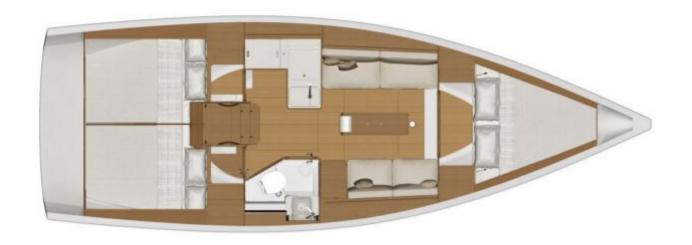

# **SPECIFICATIONS**

| YEAR OF BUILD | LENGTH (M)                    | BEAM (M)          | DRAUGHT (M)    |
|---------------|-------------------------------|-------------------|----------------|
| 2018          | 10.3                          | 3.54 m            | 1.90 m         |
| BERTHS        | CABINS                        | HEADS             | WATER CAPACITY |
| 6             | 3                             | 1 Electric Toilet | 380.00 l       |
| FUEL CAPACITY | ENGINE                        | MAIN SAIL         |                |
| 160.00 l      | 30 HP Volvo Penta D1<br>30 SD | Full batten       |                |