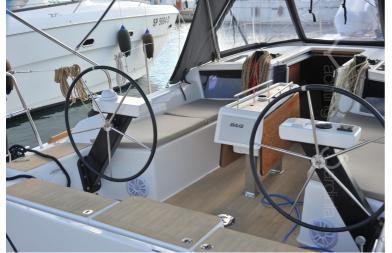

# **HOTEL EQUIPMENT**

| Bimini Top                         | Cockpit Cushions            |
|------------------------------------|-----------------------------|
| Duvets for all the berths          | Electric Toilet             |
| Fridge 150 ltr                     | Fully equipped kitchen      |
| Hi Fi Bluetooth + cockpit speakers | Plancha Kit (BBQ +<br>Sink) |
| Sprayhood                          | Teak cockpit                |
| Water purifier                     | Welcome Kit                 |

### NAVIGATION EQUIPMENT

| Anchor Chain Mt 50 D10 | Cockpit Chartplotter V9 |  |
|------------------------|-------------------------|--|
| Cockpit Light          | Electric windlass       |  |
| Folding Gangway        | Furling Genoa (108%)    |  |
| Inox Anchor (20Kg)     | Inverter 200W           |  |
| Service battery 280A   | Swimming Platform       |  |
|                        |                         |  |