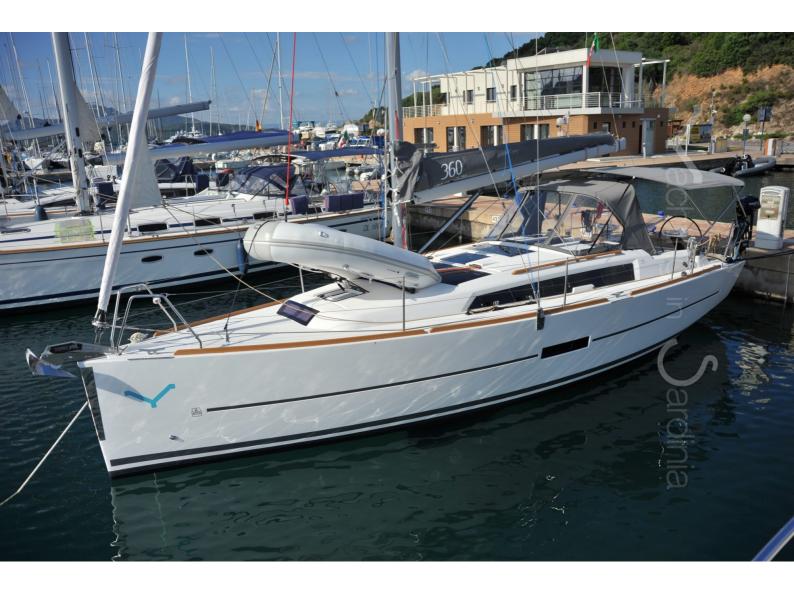

# **KARIBU**

#### **INFORMATION**

The hull of the Dufour 360 Grand Large has been designed to provide the best balance between sailing experience and space onboard, both above and below deck. The optimization of the rudder, the wide aft beam and the long chines ensure maximum stability at any speed.