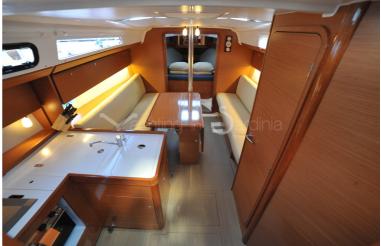

# **HOTEL EQUIPMENT**

| Bimini Top                         | Cockpit Cushions            |
|------------------------------------|-----------------------------|
| Duvets for all the berths          | Electric Toilet             |
| Fridge 150 ltr                     | Fully equipped kitchen      |
| Hi Fi Bluetooth + cockpit speakers | Plancha Kit (BBQ +<br>Sink) |
| Sprayhood                          | Teak cockpit                |
| Water purifier                     | Welcome Kit                 |