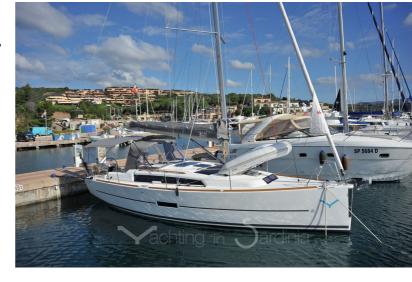

#### **INFORMATION**

The hull of the Dufour 360 Grand Large has been designed to provide the best balance between sailing experience and space onboard, both above and below deck. The optimization of the rudder, the wide aft beam and the long chines ensure maximum stability at any speed.

# **SPECIFICATIONS**

| YEAR OF BUILD | LENGTH (M)                    | BEAM (M)          | DRAUGHT (M)    |
|---------------|-------------------------------|-------------------|----------------|
| 2018          | 10.3                          | 3.54 m            | 1.90 m         |
| BERTHS        | CABINS                        | HEADS             | WATER CAPACITY |
| 6             | 3                             | 1 Electric Toilet | 380.00 l       |
| FUEL CAPACITY | ENGINE                        | MAIN SAIL         |                |
| 160.00 l      | 30 HP Volvo Penta D1<br>30 SD | Full batten       |                |