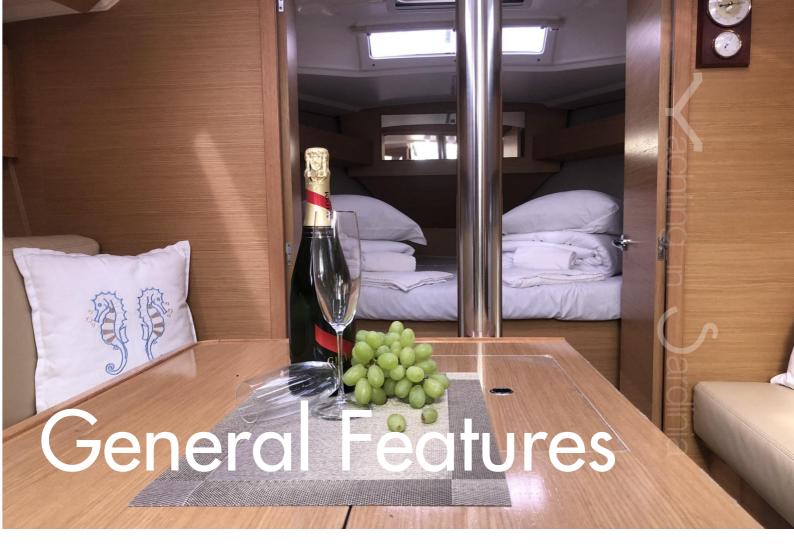

#### **INFORMATION**

The hull of the Dufour 360 Grand Large has been designed to provide the best balance between sailing experience and space onboard, both above and below deck. The optimization of the rudder, the wide aft beam and the long chines ensure maximum stability at any speed.