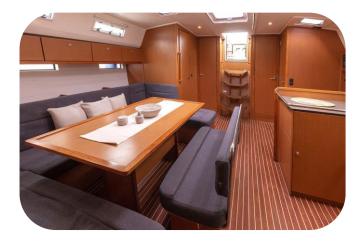

## **Equipment & Comfort**

| Battened mainsail                | Furling genoa                                                     |
|----------------------------------|-------------------------------------------------------------------|
| Tender                           | Double wheel rudder                                               |
| Bathing platform                 | Eco/Log/Speedometer                                               |
| Autopilot                        | Wind instruments                                                  |
| Inverter                         | Fan per cabin                                                     |
| External shower                  | Plotter GPS (on cockpit) and VHF                                  |
| Solar panel                      | 220V sockets in each cabin and 12V sockets dinette and on cockpit |
| Warm water                       | Bimini Top and Sprayhood                                          |
| Two refrigerators 110lt and 90lt | Radio&Music player                                                |
| Bow thruster                     | Electric toilets                                                  |
| Teak cockpit                     | Webasto heating                                                   |
| Gennaker (opt)                   | Outboard engine 2.3 HP (opt)                                      |