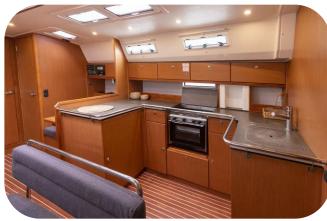

## **The Boat**

With family or with friends – the Bavaria Cruiser 50 is about the pleasure of sail-ing, but it's about relaxation too. Together you can enjoy a fabulous time on wa-ter or on land, and with a lot of people.

## **Equipment & Comfort**

| Battened mainsail                | Furling genoa                                                     |
|----------------------------------|-------------------------------------------------------------------|
| Tender                           | Double wheel rudder                                               |
| Bathing platform                 | Eco/Log/Speedometer                                               |
| Autopilot                        | Wind instruments                                                  |
| Inverter                         | Fan per cabin                                                     |
| External shower                  | Plotter GPS (on cockpit) and VHF                                  |
| Solar panel                      | 220V sockets in each cabin and 12V sockets dinette and on cockpit |
| Warm water                       | Bimini Top and Sprayhood                                          |
| Two refrigerators 110lt and 90lt | Radio&Music player                                                |
| Bow thruster                     | Electric toilets                                                  |
| Teak cockpit                     | Webasto heating                                                   |
| Gennaker (opt)                   | Outboard engine 2.3 HP (opt)                                      |