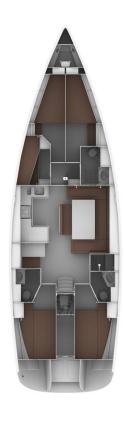

## Marina di Scarlino

| Year           | 2013    |
|----------------|---------|
| Cabins         | 5       |
| Berths         | 10+1    |
| Toilets        | 3       |
| Category       | A 12    |
| Overall lenght | 15.57 m |
| Overall beam   | 4.67 m  |
| Keel draft     | 2.25 m  |
| Total sail     | 131 mq  |
| Engine         | 75 HP   |
| Fuel capacity  | 300 lt  |
| Water capacity | 600 It  |

## **The Boat**

With family or with friends – the Bavaria Cruiser 50 is about the pleasure of sail-ing, but it's about relaxation too. Together you can enjoy a fabulous time on wa-ter or on land, and with a lot of people.